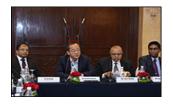

# Second Meeting of the SASEC Cross-Border Power Trade Working Group

13-14 November 2019: New Delhi, India

The Second Meeting of the SASEC Cross-border Power Trade Working Group was organized by the Ministry of Power of the Government of India and the Asian Development Bank (ADB). The meeting reviewed and refined the draft of the proposed intergovernmental SASEC Regional Power Trade Framework Agreement (RPTFA). The RPTFA will provide a broad framework for the SASEC countries to cooperate toward promoting cross-border trade in electricity, which will be subject to laws, rules, regulations and international obligations of the countries. The working group is a platform to advance power trade arrangements in the SASEC subregion.