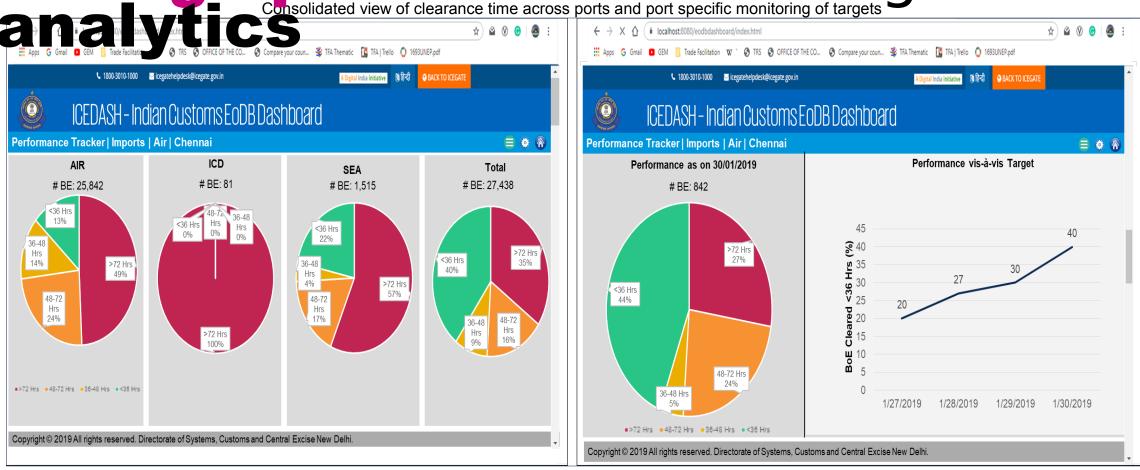

Stakeholder specific actionable

recommendations to measure

efficiency parameter and have

all ports

standardised operations across

Integration of Systems

#Nudge performance through
Consolidated view of clearance time across ports and port specific monitoring of targets

ICEDASH promotes performance driven behavioral change with real time visibility to clearance time across formations

#Nudge performance of all stakeholders through dashbase

Enhance performance of an officer

Promote competitiveness between field formations

Sensitize and improve performance of all stakeholders