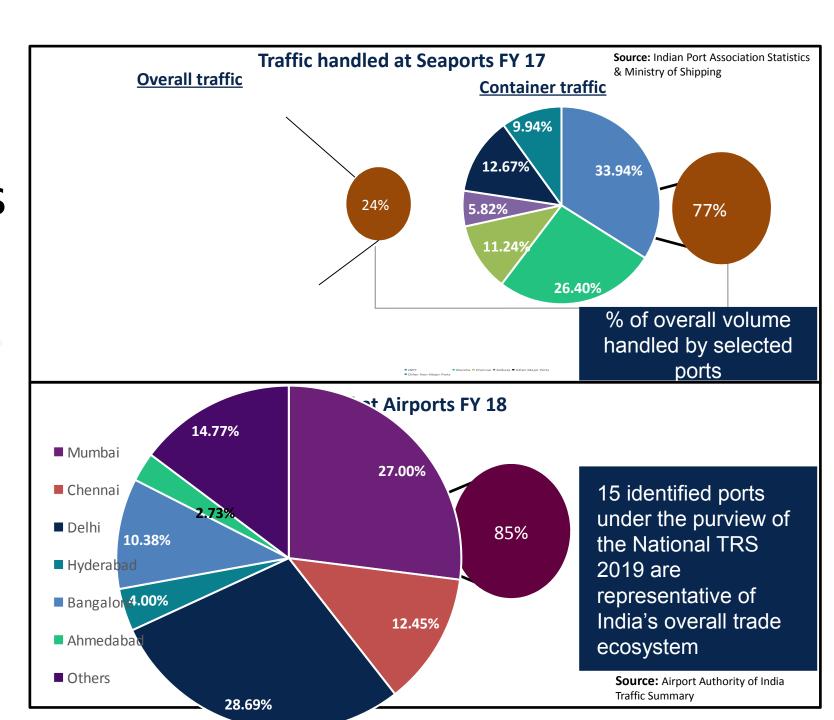

|                 |           |           |           |           |           |           |           |           |           |  |
| Tariff Quotas                           |                 |           |           |           |           |           |           |           |           |           |  |
| Enquiry Point (Yes/ No)                 |                 |           |           |           |           |           |           |           |           |           |  |



### **#Real Time** monitoring of cargo

RFID enabled real time monitoring of container movement information among all agencies in the Supply Chain accessible on your mobile phone.





## National TRS defining #360Efficiency Parameters for whole of trade





# Representative sample of India's trade

MAP





### **#FutureState** - National TRS with enhanced use of technology App

V. Real time





A Uniform multi-dimensional methodology developed for measurement of release time across ports



- Module 1 (during 01 07 August 2019) covered all sea ports and ICDs who are recording system generated time stamps on key efficiency parameters
- Module 2 (during 03 09 September 2019) covered all air cargo complexes and LCS/ ICP who are recording system denerated time stamps on key efficiency parameters



Information will be sourced periodically and furnished in the app, to generate insights

#### **Live TRS**

Real time visibility to KPIs by integration of data from different stakeholders and premises, by leveraging AI & ML to publish a live TRS, wherein a consignment can be mapped in real time