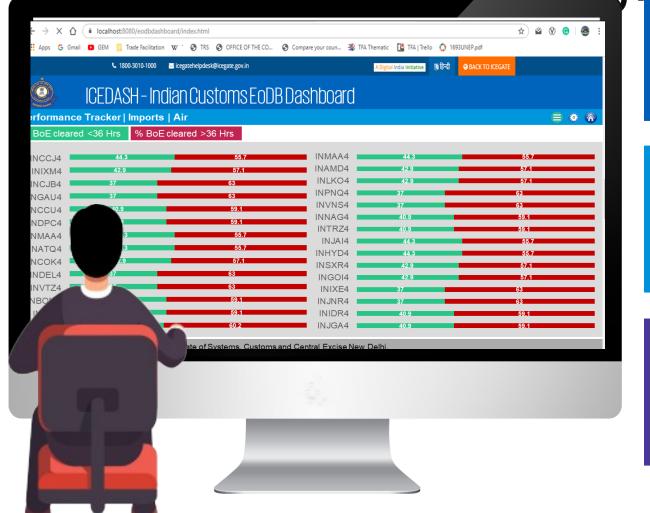

Stakeholder specific actionable

recommendations to measure

efficiency parameter and have

all ports

standardised operations across

Integration of Systems

#Nudge performance through
Consolidated view of clearance time across ports and port specific monitoring of targets

ICEDASH promotes performance driven behavioral change with real time visibility to clearance time across formations

#Nudge performance of all stakeholders through dashbase

Enhance performance of an officer

Promote competitiveness between field formations

Sensitize and improve performance of all stakeholders