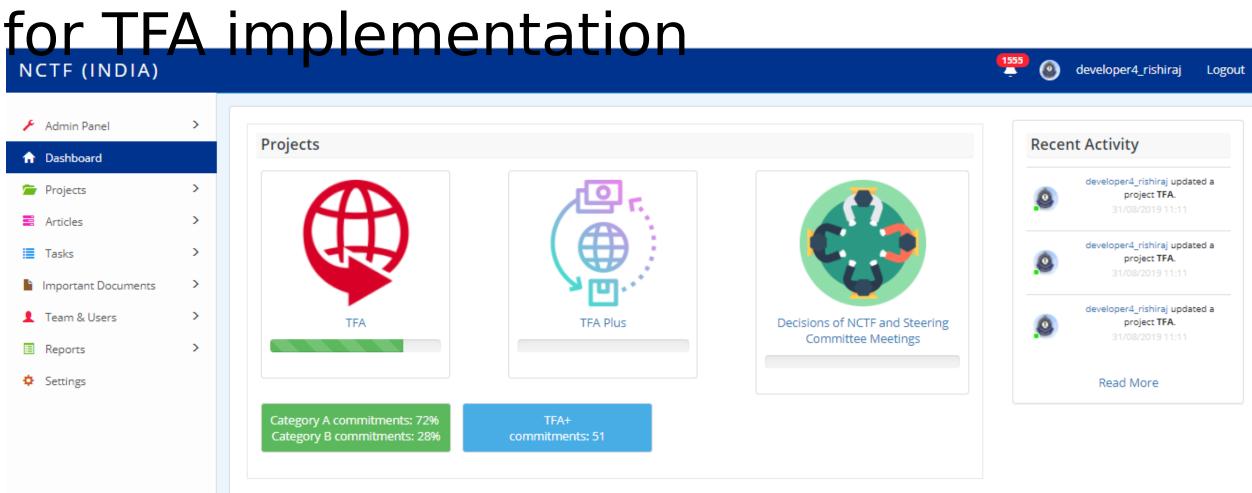

#Real Time
monitoring of cargo
movement

**#Future State** live TRS for performance improvement

Bespoke **#Agile** Project Management Tool for TFA implementation