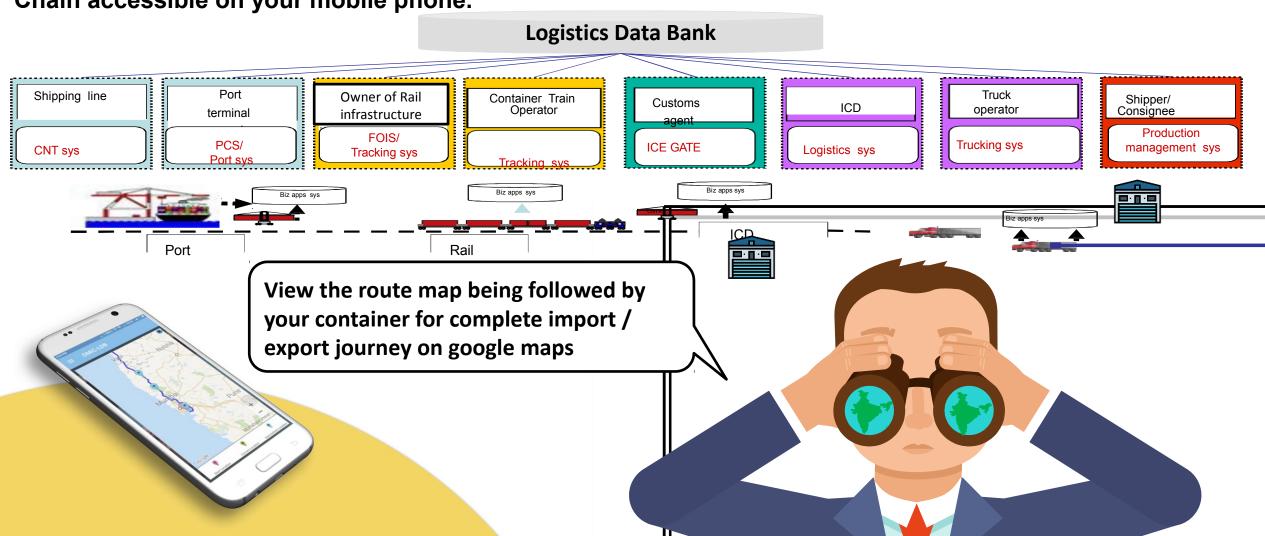

### **#Real Time** monitoring of cargo

RFID enabled real time monitoring of container movement information among all agencies in the Supply Chain accessible on your mobile phone.