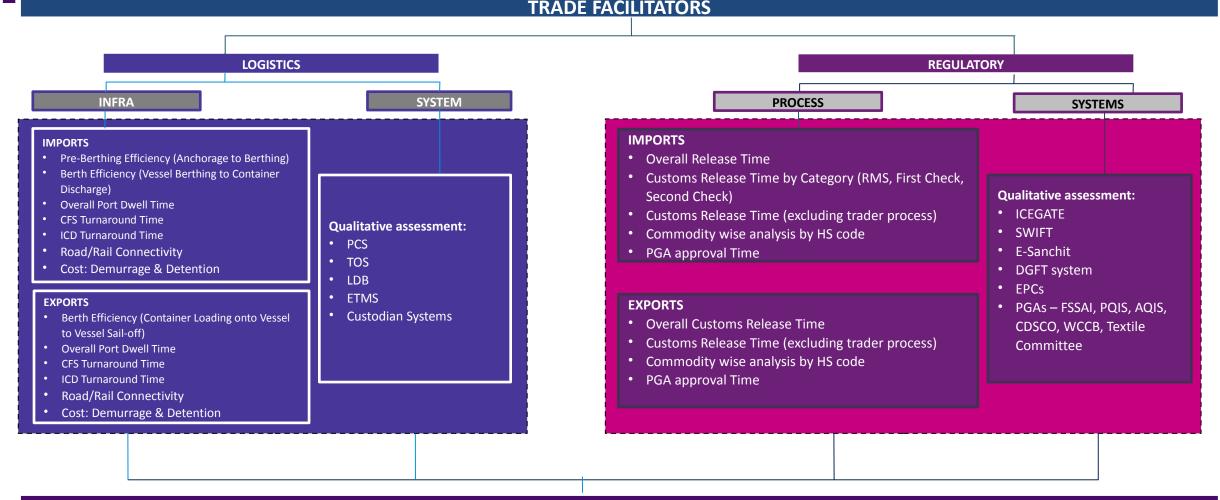

|           |  |
| Free Trade Agreements                   |                 |           |           |           |           |           |           |           |           |           |  |
| Tariff Quotas                           |                 |           |           |           |           |           |           |           |           |           |  |
| Enquiry Point (Yes/ No)                 |                 |           |           |           |           |           |           |           |           |           |  |



### **#Real Time** monitoring of cargo

RFID enabled real time monitoring of container movement information among all agencies in the Supply Chain accessible on your mobile phone.





## National TRS defining #360Efficiency Parameters for whole of trade





# Representative sample of India's trade

MAP





### **#FutureState** - National TRS with enhanced use of technology App

V. Real time





A Uniform multi-dimensional methodology developed for measurement of release time across ports



- Module 1 (during 01 07 August 2019) covered all sea ports and ICDs who are recording system generated time stamps on key efficiency parameters
- Module 2 (during 03 09 September 2019) covered all air cargo complexes and LCS/ ICP who are recording system denerated time stamps on key efficiency parameters



Information will be sourced periodically and furnished in the app, to generate insights

#### **Live TRS**

Real time visibility to KPIs by integration of data from different stakeholders and premises, by leveraging AI & ML to publish a live TRS,