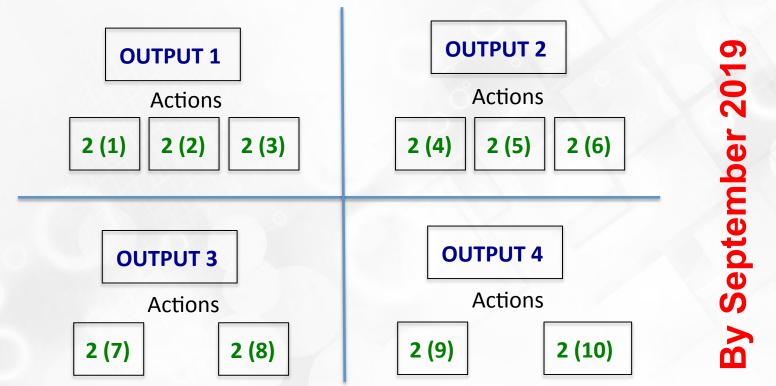

#### Tranche 2 Policy Matrix: 10 Actions under 4 Outputs

Requirements defined by the Evidence submitted under Tranche 1