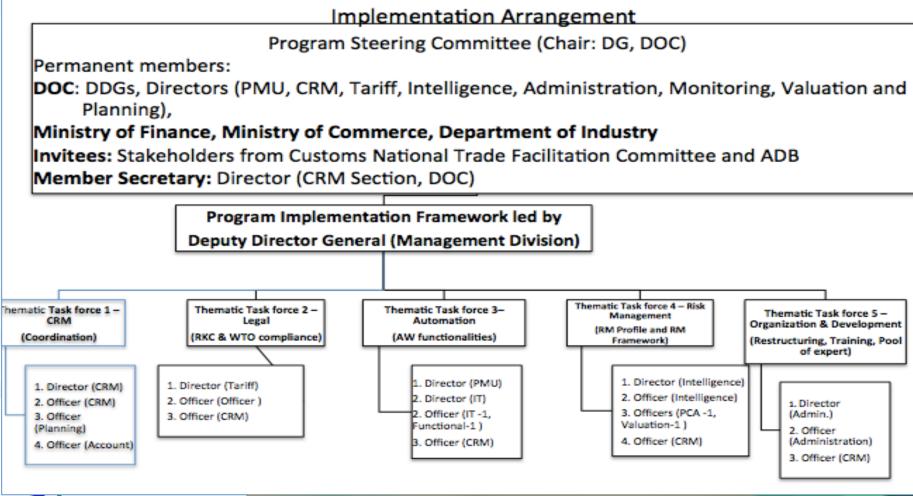

nd the JFPR Project

"SASEC Customs Reform and Modernization for Trade Facilitation"

Kathmandu, Nepal 24 September 2015





### **JFPR TA 9346**

Implementation Period and TA amount:



- Dual Objectives:
  - (i) Provide technical support for Tranche 2 compliance
  - (ii) Conduct capacity development in <u>related</u> priority areas in the CRMSAP 2017-2021 and the SASEC Customs Subgroup initiatives





#### Tranche 2 Policy Matrix: 10 Actions under 4 Outputs



Requirements defined by the Evidence submitted under Tranche 1





## CRMSAP 2017-2021 and SASEC Customs Subgroup

#### Examples:

- TRS
- CRMSAP MTR and monitoring software
- Change management
- CBM

- Uniform layout of Customs
- Hardware replacement plan
- Automation of Transit (CTD)

etc.





### Implementation Arrangement